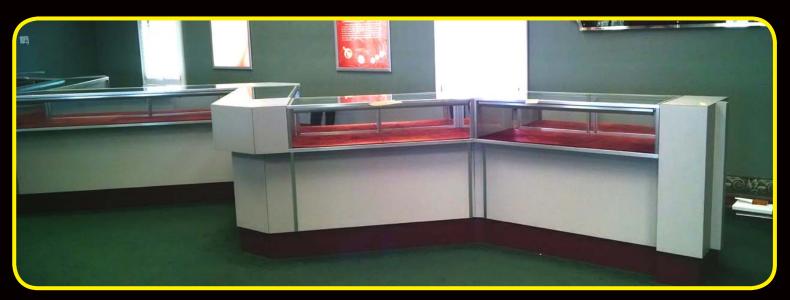

### Sit Down Cases

### Complete store includes:

- 4 showcase areas/islands
- Main Island includes: 10 cases, 4 tower cases,
- Wairr Island Includes: 10 cases, 4 tower cases, swinging door
  "Z" Shape area includes: 6 cases with corner fillers
  Sit down case area includes: 8 cases, swinging door with door-to-wall counter
  4th area includes: 4 cases, swinging door with door-to-wall counter
- to-wall counter.