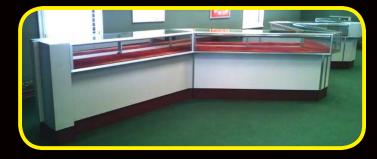

### Complete store includes:

- 4 showcase areas/islands
- Main Island includes: 10 cases, 4 tower cases,
- Wairr Island Includes: 10 cases, 4 tower cases, swinging door
  "Z" Shape area includes: 6 cases with corner fillers
  Sit down case area includes: 8 cases, swinging door with door-to-wall counter
  4th area includes: 4 cases, swinging door with door-to-wall counter
- to-wall counter.