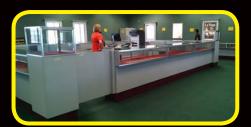

### Sit Down Cases

### Complete store includes:

- 4 showcase areas/islands
- Main Island includes: 10 cases, 4 tower cases,
- Wairr Island Includes: 10 cases, 4 tower cases, swinging door
  "Z" Shape area includes: 6 cases with corner fillers
  Sit down case area includes: 8 cases, swinging door with door-to-wall counter
  4th area includes: 4 cases, swinging door with door-to-wall counter
- to-wall counter.