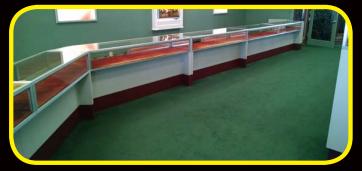

### Sit Down Cases

### Complete store includes:

- 4 showcase areas/islands
- Main Island includes: 10 cases, 4 tower cases,
- Wairr Island Includes: 10 cases, 4 tower cases, swinging door
  "Z" Shape area includes: 6 cases with corner fillers
  Sit down case area includes: 8 cases, swinging door with door-to-wall counter
  4th area includes: 4 cases, swinging door with door-to-wall counter
- to-wall counter.