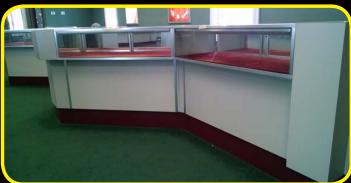

### Complete store includes:

- 4 showcase areas/islands
- Main Island includes: 10 cases, 4 tower cases,
- Wairr Island Includes: 10 cases, 4 tower cases, swinging door
  "Z" Shape area includes: 6 cases with corner fillers
  Sit down case area includes: 8 cases, swinging door with door-to-wall counter
  4th area includes: 4 cases, swinging door with door-to-wall counter
- to-wall counter.