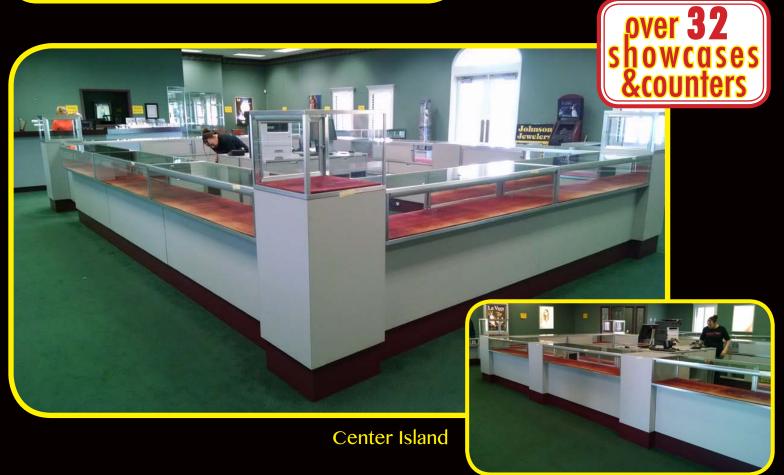

### Complete store includes:

- 4 showcase areas/islands
- Main Island includes: 10 cases, 4 tower cases,
- Wairr Island Includes: 10 cases, 4 tower cases, swinging door
  "Z" Shape area includes: 6 cases with corner fillers
  Sit down case area includes: 8 cases, swinging door with door-to-wall counter
  4th area includes: 4 cases, swinging door with door-to-wall counter
- to-wall counter.