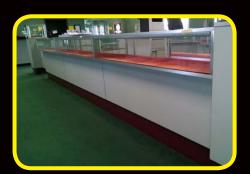

### Complete store includes:

- 4 showcase areas/islands
- Main Island includes: 10 cases, 4 tower cases,
- Wairr Island Includes: 10 cases, 4 tower cases, swinging door
  "Z" Shape area includes: 6 cases with corner fillers
  Sit down case area includes: 8 cases, swinging door with door-to-wall counter
  4th area includes: 4 cases, swinging door with door-to-wall counter
- to-wall counter.