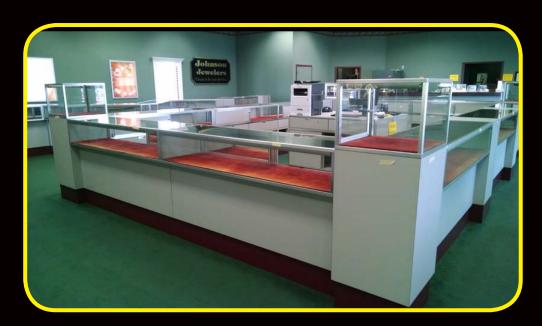

### Complete store includes:

- 4 showcase areas/islands
- Main Island includes: 10 cases, 4 tower cases,
- Wairr Island Includes: 10 cases, 4 tower cases, swinging door
  "Z" Shape area includes: 6 cases with corner fillers
  Sit down case area includes: 8 cases, swinging door with door-to-wall counter
  4th area includes: 4 cases, swinging door with door-to-wall counter
- to-wall counter.

All cases have lights, locks and mirror backs. Great condition.

Incredible DEAL on complete store. Call for more information or to make an offer 915.779.3726 in used fixture warehouse at Ram Fixture 6975 Commerce Ave. El Paso, TX 79915